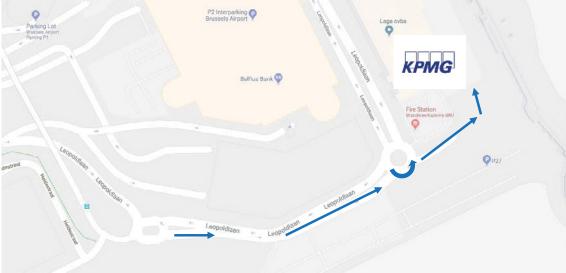

#### Arriving by car from the ring road

#### From the ring road

- Follow directions toward Brussels Airport
- Stay straight toward Arrivals / Departures
- Stay in the right most lane toward P2 P3

- Follow signs toward "free drop-off /P4"
- Stay in the left lane toward "offices"
- Enter roundabout and take the 2nd exit toward "Offices"

# KPMG - Brussels Directions

Under building parking

- Continue straight to the second round-about and enter
- Take your second exit as you see in the picture below
- Follow this road to the front of our offices