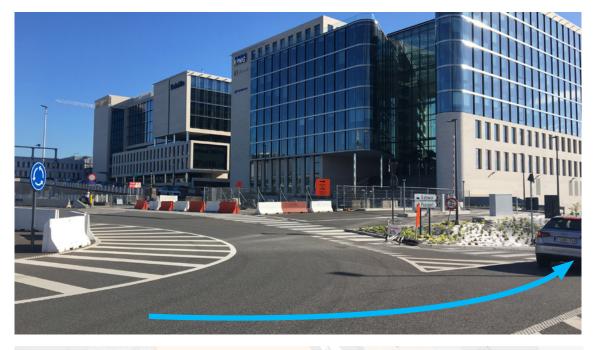

# KPMG - Brussels Directions

Under building parking

- Continue straight to the second round-about and enter
- Take your second exit as you see in the picture below
- Follow this road to the front of our offices