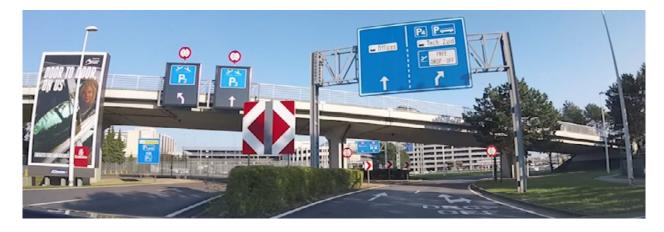

#### From the ring road

- Follow directions toward Brussels Airport
- Stay straight toward Arrivals / Departures
- Stay in the right most lane toward P2 P3

- Follow signs toward "free drop-off /P4"
- Stay in the left lane toward "offices"
- Enter roundabout and take the 2nd exit toward "Offices"