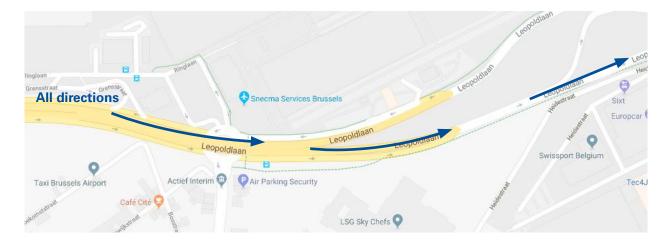

#### From the ring road

- Follow directions toward Brussels Airport
- Stay straight toward Arrivals / Departures
- Stay in the right most lane toward P2 P3

- Follow signs toward "free drop-off /P4"
- Stay in the left lane toward "offices"
- Enter roundabout and take the 2nd exit toward "Offices"