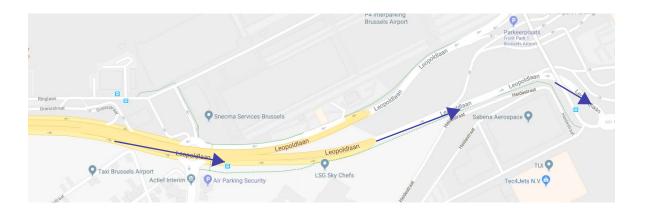

### From the ring road "RO"

- Follow directions toward Brussels Airport.
- Continue straight ahead toward "Arrivals / Departures".
- Stay in the furthest right lane toward P2 P3.

Follow signs toward "Offices".

- Enter the roundabout and take the 2nd exit toward "Offices" / "Passport".
- The barriers will open automatically.
- Continue straight to the second roundabout.
- On this roundabout, take the second exit leading to the road in front of our offices.
- If the barrier leading to the parking does not open automatically you can call the KPMG reception via the intercom. They will grant you access to the KPMG visitors' parking in front of the building.