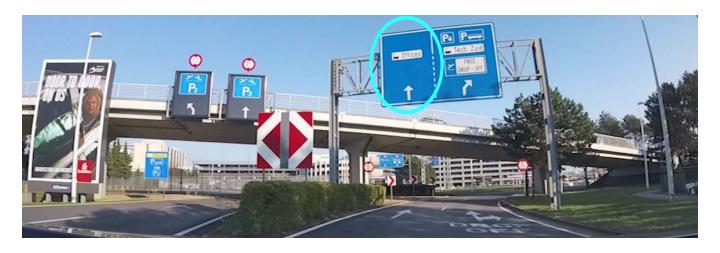

- Enter the roundabout and take the 2nd exit toward "Offices" / "Passport".
- The barriers will open automatically.
- Continue straight to the second roundabout.
- On this roundabout, take the second exit leading to the road in front of our offices.
- If the barrier leading to the parking does not open automatically you can call the KPMG reception via the intercom. They will grant you access to the KPMG visitors' parking in front of the building.

- Once you passed the first barrier and you're in front of the building, the KPMG reserved parking spaces can be entered at the second barrier on the left.
- If the barrier leading to the parking does not open automatically you can call the KPMG reception via the intercom. They will grant you access to the KPMG visitors' parking in front of the building.